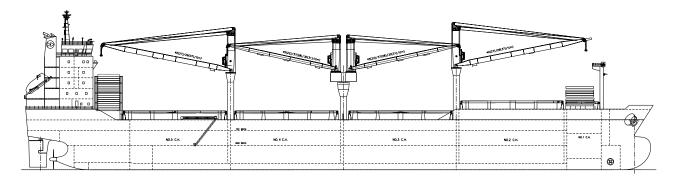

## **CARGO HOLDS**

| GRAIN CAPACITY                                       | 37,868 M³    |
|------------------------------------------------------|--------------|
| BALE CAPACITY                                        | 36,782M³     |
| CARGO CRANES                                         |              |
| 2X 40MT @ 27M, 26MT @ 37M                            |              |
| 2X 45MT @ 22M, 37MT @ 28M, 30MT @ 31M                |              |
| NO.2A&NO.2B CAN BE TWINNED TO PROVIDE 90MT SWL @ 22M |              |
| BUNKER TANKS                                         |              |
| VLSFO TANK CAPACITY                                  | 1,488 M³     |
| NO. OF VLSFO TANKS                                   | 5            |
| MGO TANK CAPACITY                                    | 595 M³       |
| NO. OF MGO TANKS                                     | 3            |
| WATER BALLAST                                        |              |
| SEGREGATED BALLAST                                   | YES          |
| PUMPING RATE                                         | 2 X 500 M³/H |
|                                                      |              |

#### MAIN DIMENSION

| LOA                | 178.80M    |
|--------------------|------------|
| BEAM               | 27.20M     |
| DEPTH              | 14.20M     |
| DRAFT (TROPICAL)   | 10.644M    |
| DRAFT (SUMMER)     | 10.427M    |
| GRT                | 20,471MT   |
| NRT                | 10,630MT   |
| TPC (SUMMER DRAFT) | 41.95MT    |
| BOW THRUSTER       | YES        |
| VENTILATION        | MECHANICAL |
| CO2 FITTED         | YES        |
|                    | ·          |