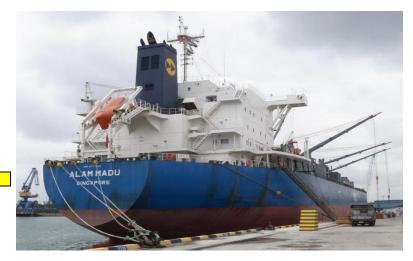

# **58K Supramax Bulker Class (3 vessels)**

Type Bulk Carrier

**Built** 2007-2015 in Japanese Shipyards

Class NK

Notation 'NS\*(CSR, BC-A, BC-XII, GRAB 20, EQ C DG, PSPC-WBT)(ESP)(IHM)

Port of Registry Singapore

#### Description

Single screw bulker equipped with cranes and grabs

## Principal particulars (Showing mv Alam Madu Spec)

LOA/LBP 189.93m/185.50m Beam/Depth Moulded 32.26m/18.40m Summer Draft 12.591m

GRT/NRT 32725/19100
Deadweight 58045
Freeboard 5.498m

#### Cargo cranes

4x Cranes 30.5MT SWL